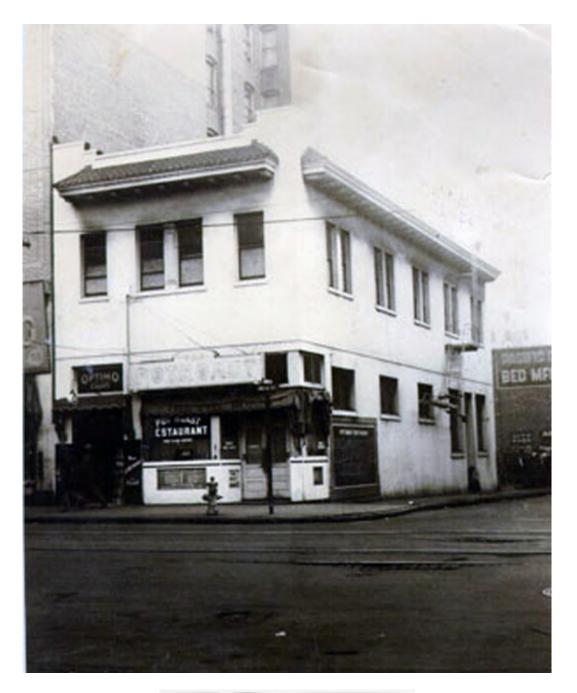

## sixth street photography workshop san francisco

Download sixth street photography workshop san francisco

UPDATED 23 FEB 2014. Convergent Histories. Source: Bancroft Library, UC Berkeley. Sixth and Minna, 18 April 1906. After the earthquake and fire of 1906, San Francisco.